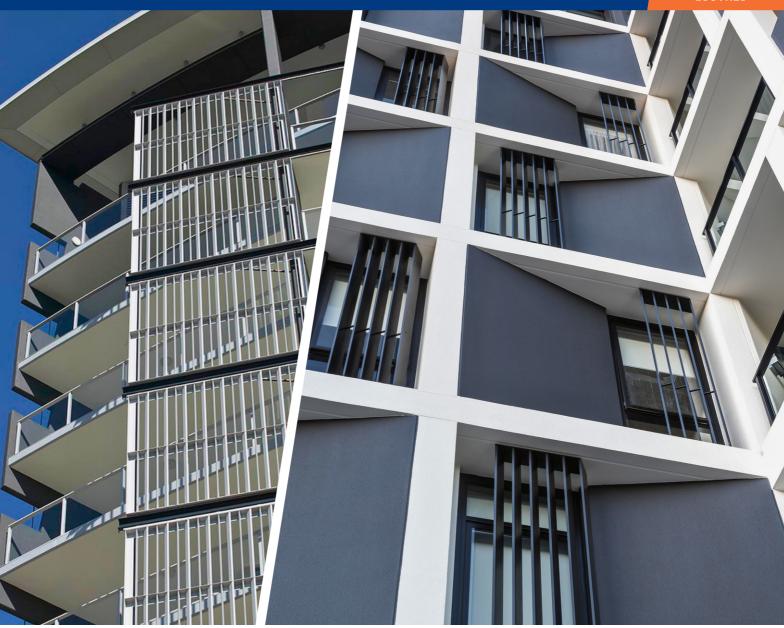

# Vulcan Series® Sun Screening

The Louvreclad Vulcan Series® is a unique, versatile trapezoid design offering superior sun screening and a standout architectural character distinct from traditional feature fins and screens.

#### **Distinctive Features:**

- Trapezoid profile provides 45° screening while maintaining a flat face
- Concealed fixing and continuous louvre design
  details
- Select the pitch to deliver maximum privacy and superior sun shading performance
- Suitable for vertical or horizontal solar screening
- · Can be powdercoated or anodised to any colour
- A selection of widths, configurations and mounting options