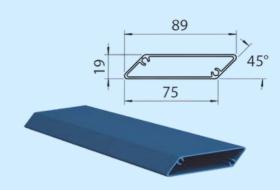

#### **DRAFT SPECIFICATION**

Screens will be Louvreclad Vulcan Series® (choose a size):

- Vulcan Series® 75 x 19
- Vulcan Series® 137 x 45
- Vulcan Series® 125 x 20

Blades will be mounted at \_\_\_ angle and spaced at \_\_\_ centre to centre.

#### **PROFILES**