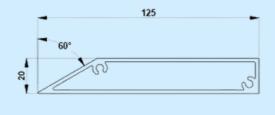

#### **PROFILES**

#### **DRAFT SPECIFICATION**

Screens will be Louvreclad Vulcan Series® (choose a size):

- Vulcan Series® 75 x 19
- Vulcan Series® 137 x 45
- Vulcan Series® 125 x 20

Blades will be mounted at \_\_\_ angle and spaced at \_\_\_ centre to centre.