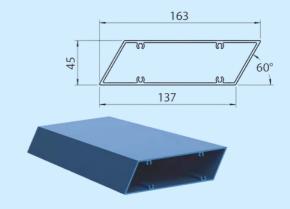

#### **DRAFT SPECIFICATION**

Screens will be Louvreclad Vulcan Series® (choose a size):

- Vulcan Series® 75 x 19
- Vulcan Series® 137 x 45
- Vulcan Series® 125 x 20

Blades will be mounted at \_\_\_ angle and spaced at \_\_\_ centre to centre.

#### **PROFILES**