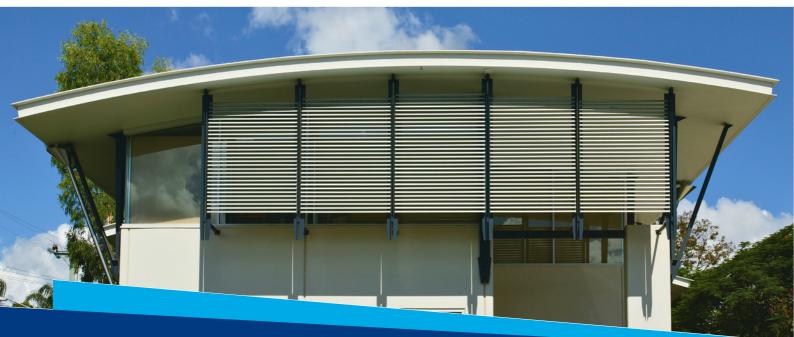

# Vulcan Series® Sun Screening

The Louvreclad Vulcan Series® is a unique, versatile trapezoid design offering superior sun screening and a standout architectural character distinct from traditional feature fins and screens.

#### **Distinctive Features:**

- Trapezoid profile provides 45° screening while maintaining a flat face
- Concealed fixing and continuous louvre design
  details
- Select the pitch to deliver maximum privacy and superior sun shading performance
- Suitable for vertical or horizontal solar screening
- · Can be powdercoated or anodised to any colour
- A selection of widths, configurations and mounting options