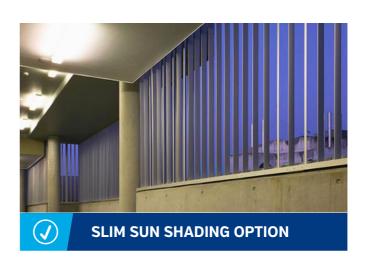

#### **Distinctive Features:**

- Trapezoid profile provides 45° screening while maintaining a flat face
- Concealed fixing and continuous louvre design
  details
- Select the pitch to deliver maximum privacy and superior sun shading performance
- Suitable for vertical or horizontal solar screening
- · Can be powdercoated or anodised to any colour
- A selection of widths, configurations and mounting options

#### Attention to Detail:

- Three distinct profiles available
- Maximum span depends on size of batten, location of building and local wind pressures
- Designed and engineered for incidental live load