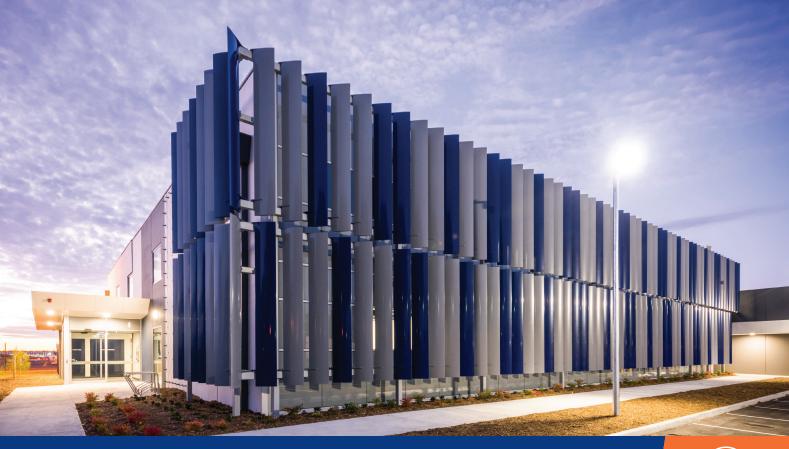

## Merlin Series®

Louvreclad's Merlin Series® provides the ultimate in spanning and cantilevering capabilities. Designers can mount this blade in various configurations.

#### Distinctive Features + Diverse Applications

- + Multitude of Benefits:
- Delivered to site ready-made for single-trade installation
- Ultimate spanning and cantilevering capabilities

#### Attention to Detail:

- 430mm width
- 55mm depth
- Maximum blade span: 4000mm