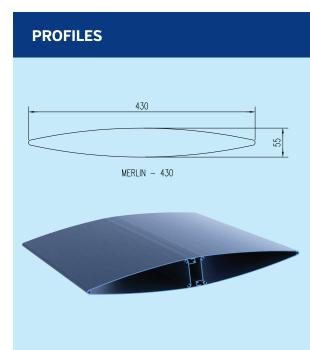

#### Attention to Detail:

- 430mm width
- 55mm depth
- Maximum blade span: 4000mm