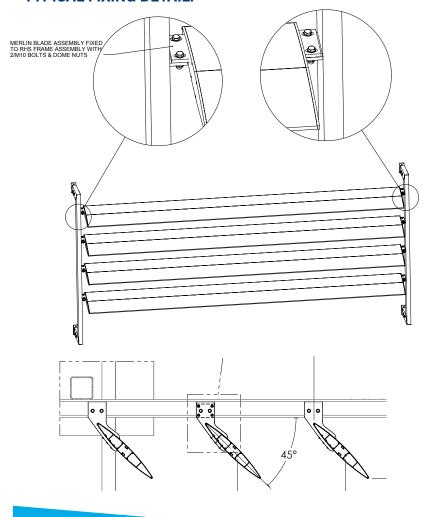

*

Screens will be Louvreclad Merlin Series® base module. Blades will be \_\_\_\_\_ [Operable/Fixed] if fixed [state pitch] mm pitch at [state angle]° angle.

#### **Base Material & Finish**

Screens will be manufactured in (powder coated/anodised) aluminium finish in (state colour)

#### Installation and Mounting

Installation and mounting details will be designed in accordance with proprietary systems and recommendations as designed and manufactured by Louvreclad Pty. Ltd. Phone: 1300 165 678 Email: sales@louvreclad.com

#### **Base Material Options**

• Extruded Aluminium

#### Finishes Available

Choose from the following range of finishes:

- complete powder coated range
- · complete anodised range

Specialised coatings are also available on request.

#### **TYPICAL FIXING DETAIL:**





# Merlin Series®







### **()** WOULD YOU LIKE TO KNOW MORE?

If you have any questions about this product, or if you would like to speak to a member of our expert team about how we can tailor a solution for you, call: 1300 165 678 or visit: louvreclad.com