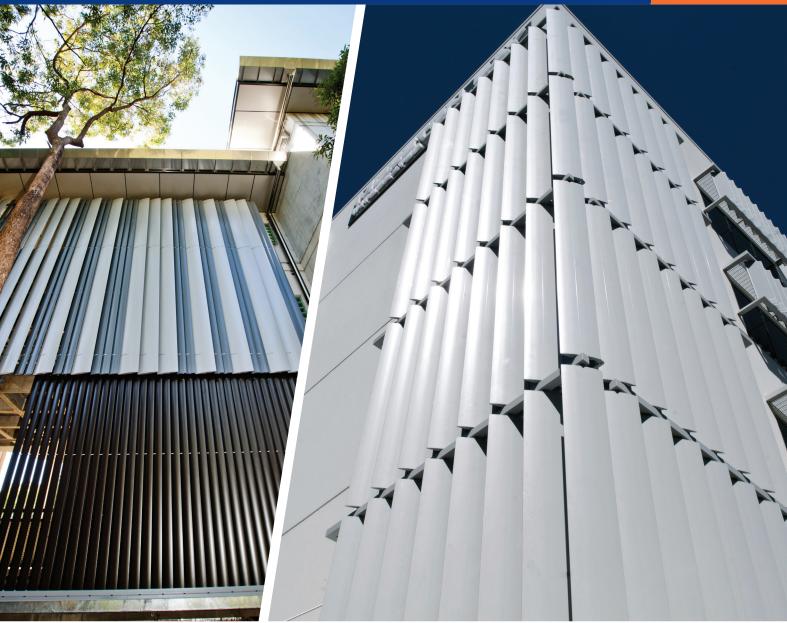

## Merlin Series®

Louvreclad's Merlin Series® provides the ultimate in spanning and cantilevering capabilities. Designers can mount this blade in various configurations.

#### Distinctive Features + Diverse Applications

- + Multitude of Benefits:
- Delivered to site ready-made for single-trade installation
- Ultimate spanning and cantilevering capabilities

#### Attention to Detail:

- 430mm width
- 55mm depth
- Maximum blade span: 4000mm