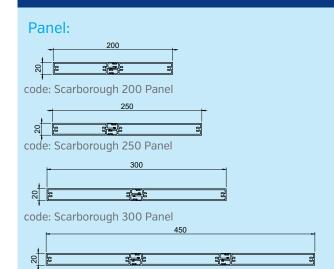

in certain applications
- A selection of widths, configurations and mounting options

#### Attention to Detail:

- 20mm depth
- Maximum span: up to 3.0m depending on size of batten, location of building and local wind pressures.
- Designed, engineered and certified for incidental live load.





# Scarborough Series®



| PROFILES |            |                     |
|----------|------------|---------------------|
| Render   | Code       | Description         |
|          | SCA-PANEL  | 150mm Panel         |
|          | SCA-BULLET | 150mm Bullet        |
|          | SCA-150EP  | 150mm End<br>Panel  |
|          | SCA-100EP  | 100mm End<br>Panel  |
|          | SCA-CHAN   | Mounting<br>Channel |

#### **Typical Installation**

1. Wall Mounting Channel



#### **TYPICAL CONFIGURATIONS**



code: Scarborough 450 Panel

#### **Bullet:**



code: Scarborough 300 Bullet



s - s

code: Scarborough 400 Bullet

#### Ellipsoid:



code: Scarborough 300 Ellipsoid

50

code: Scarborough 450 Ellipsoid

## Scarborough Series®



#### **DRAFT SPECIFICATION**

Screens will be Louvreclad Scarborough Series<sup>®</sup> base module plus 100mm or 150mm increments (state width) (Bullet/Panel/Ellipsoid). Blades will be \_\_\_\_\_\_ (Operable/Fixed) if fixed (state pitch) mm pitch at (state angle)<sup>°</sup> angle.

#### **Base Material & Finish**

Screens will be manufactured in (powder coated/anodised) aluminium finish in (state colour)

#### **Operation Method (if applicable)**

The operation method will be (Electric Motor/Manual winder/other - choose method)

#### Control System (if appl