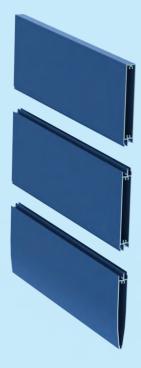

## Scarborough Series<sup>®</sup> Window shroud feature screen

The Louvreclad Scarborough Series<sup>®</sup> is a modular 20mm suite available in ellipsoid, bullet, and panel configurations. A versatile, cost-effective alternative to traditional feature fins and screens. It's slim profile provides substantial sun screening and distinctive architectural character.

# Scarborough Series®

| PROFILES |            |                     |
|----------|------------|---------------------|
| Render   | Code       | Description         |
|          | SCA-PANEL  | 150mm Panel         |
|          | SCA-BULLET | 150mm Bullet        |
|          | SCA-150EP  | 150mm End<br>Panel  |
|          | SCA-100EP  | 100mm End<br>Panel  |
|          | SCA-CHAN   | Mounting<br>Channel |