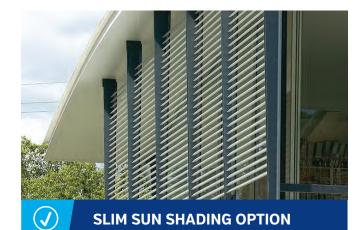

## Scarborough Series<sup>®</sup> Window shroud feature screen

The Louvreclad Scarborough Series<sup>®</sup> is a modular 20mm suite available in ellipsoid, bullet, and panel configurations. A versatile, cost-effective alternative to traditional feature fins and screens. It's slim profile provides substantial sun screening and distinctive architectural character.

#### Attention to Detail:

- 20mm depth
- Maximum span: up to 3.0m depending on size of batten, location of building and local wind pressures.
- Designed, engineered and certified for incidental live load.