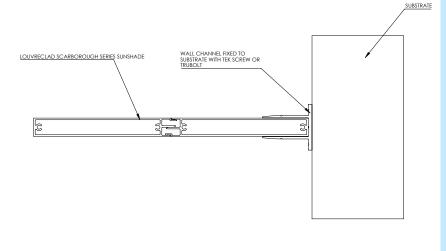

e installation
- Concealed mounting in certain applications
- A selection of widths, configurations and mounting options

#### Attention to Detail:

- 20mm depth
- Maximum span: up to 3.0m depending on size of batten, location of building and local wind pressures.
- Designed, engineered and certified for incidental live load.





# Scarborough Series®



| PROFILES |            |                     |
|----------|------------|---------------------|
| Render   | Code       | Description         |
|          | SCA-PANEL  | 150mm Panel         |
|          | SCA-BULLET | 150mm Bullet        |
|          | SCA-150EP  | 150mm End<br>Panel  |
|          | SCA-100EP  | 100mm End<br>Panel  |
|          | SCA-CHAN   | Mounting<br>Channel |

#### **Typical Installation**

1. Wall Mounting Channel



#### **TYPICAL CONFIGURATIONS**



code: Scarborough 450 Panel

#### **Bullet:**



code: Scarborough 300 Bullet



s - s

code: Scarborough 400 Bullet

#### Ellipsoid:



code: Scarborough 300 Ellipsoid

50

code: Scarborough 450 Ellipsoid

## Scarborough Series®



#### **DRAFT SPECIFICATION**

Screens will be Louvreclad Scarborough Series<sup>®</sup> base module plus 100mm or 150mm increments (state width) (Bullet/Panel/Ellipsoid). Blades will be \_\_\_\_\_\_ (Operable/Fixed) if fixed (state pitch) mm pitch at (state angle)<sup>°</sup> angle.

#### **Base Material & Finish**

Screens will be manufactured in (powder coated/anodised) aluminium finish in (state colour)

#### **Operation Method (if applicable)**

The operation method will be (Electric Motor/Manual winder/other - choose me