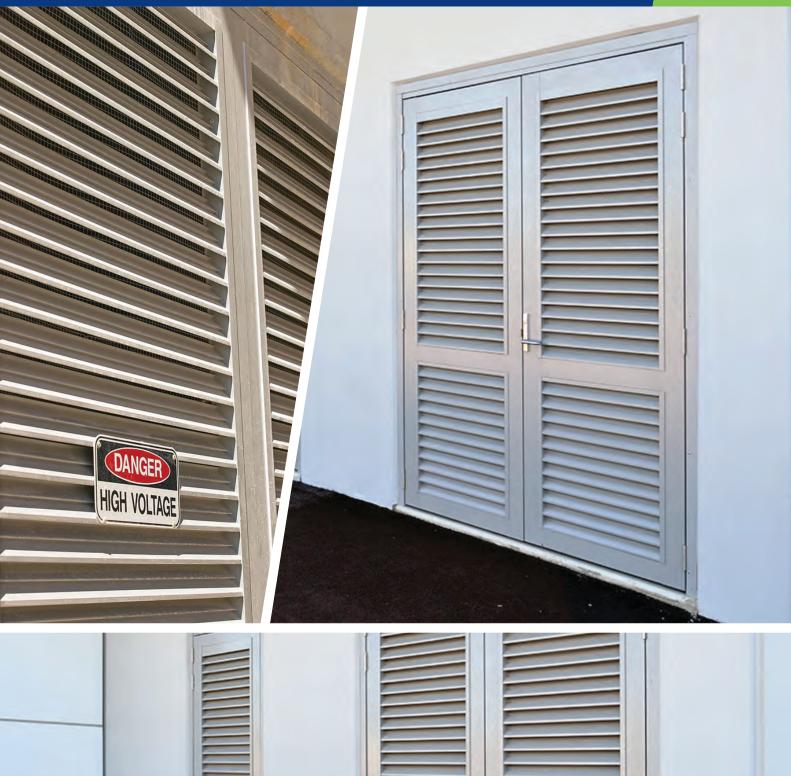

Louvreclad's Orion Series® ensures added weather protection while enabling airflow in situations requiring a smaller louvre depth.

# Distinctive Features + Diverse Applications

- + Multitude of Benefits:
- · Extruded fixed blade louvres
- · Ideal for small grilles and louvred doors
- The blade incorporates an extra weather lip

# Attention to Detail:

- 35% free open area
- · Maximum blade span: 1200mm