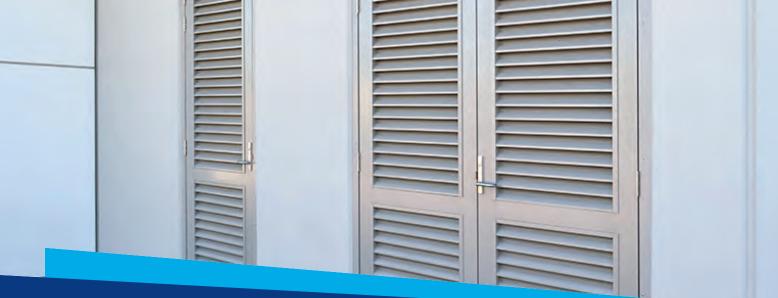

Louvreclad's Orion Series® ensures added weather protection while enabling airflow in situations requiring a smaller louvre depth.

# Distinctive Features + Diverse Applications

- + Multitude of Benefits:
- · Extruded fixed blade louvres
- · Ideal for small grilles and louvred doors
- The blade incorporates an extra weather lip

# Attention to Detail:

- 35% free open area
- · Maximum blade span: 1200mm