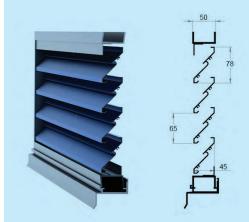

## **PROFILES**

# Attention to Detail:

- 35% free open area
- · Maximum blade span: 1200mm

# Distinctive Features + Diverse Applications

- + Multitude of Benefits:
- · Extruded fixed blade louvres
- · Ideal for small grilles and louvred doors
- The blade incorporates an extra weather lip