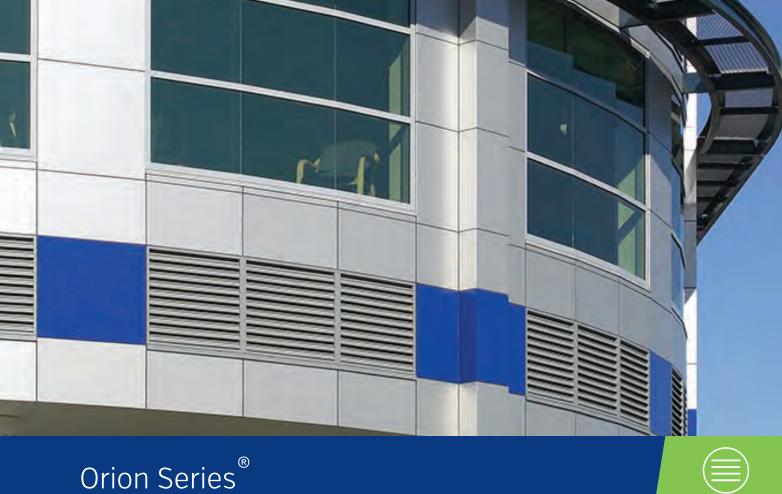

Louvreclad's Orion Series® ensures added weather protection while enabling airflow in situations requiring a smaller louvre depth.

# Orion Series®