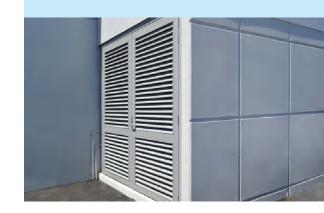

Louvreclad's Orion Series® ensures added weather protection while enabling airflow in situations requiring a smaller louvre depth.

# Distinctive Features + Diverse Applications

- + Multitude of Benefits:
- · Extruded fixed blade louvres
- · Ideal for small grilles and louvred doors
- The blade incorporates an extra weather lip

# Attention to Detail:

- 35% free open area
- · Maximum blade span: 1200mm