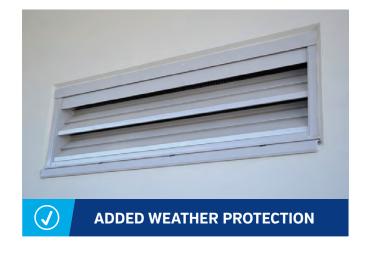

Louvreclad's Orion Series® ensures added weather protection while enabling airflow in situations requiring a smaller louvre depth.

# Distinctive Features + Diverse Applications

- + Multitude of Benefits:
- · Extruded fixed blade louvres
- · Ideal for small grilles and louvred doors
- The blade incorporates an extra weather lip