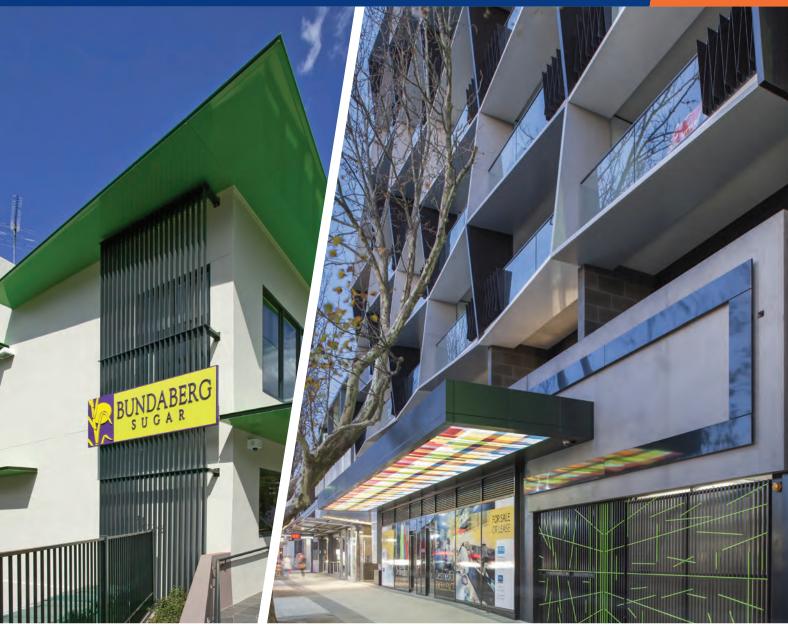

## Ascot Series®

Louvreclad's Ascot Series® offers a variety of screening solutions for commercial and residential projects. With a robust frame, choice of widths and single-trade installation, Ascot is not only innovative but cost-effective as well.

## Distinctive Features + Diverse Applications

- + Multitude of Benefits:
- Suitable for horizontal or vertical mounting
- Standard and custom-made widths can be specified
- · Panels can be mitred or tapered
- Channels can be capped if a square-edge finish is required
- Extruded surround frame with aluminium sheet in-fills