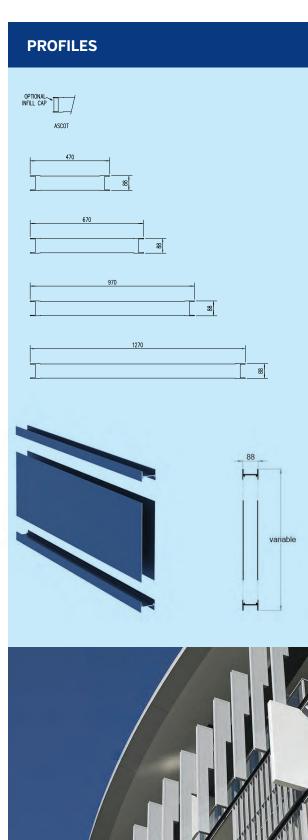

## Attention to Detail:

- Maximum blade span: 4800mm
- Standard widths: 470mm, 670mm, 970mm, 1270mm
- 88mm depth

Thinking outside for inside performance