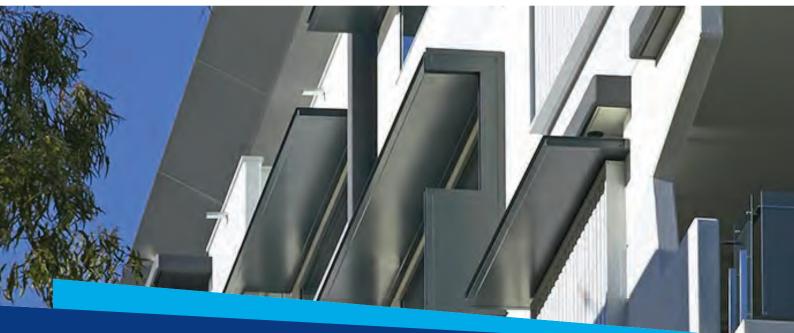

## Ascot Series®

Louvreclad's Ascot Series® offers a variety of screening solutions for commercial and residential projects. With a robust frame, choice of widths and single-trade installation, Ascot is not only innovative but cost-effective as well.

## Distinctive Features + Diverse Applications

- + Multitude of Benefits:
- Suitable for horizontal or vertical mounting
- Standard and custom-made widths can be specified
- · Panels can be mitred or tapered
- Channels can be capped if a square-edge finish is required
- Extruded surround frame with aluminium sheet in-fills

## Attention to Detail:

- Maximum blade span: 4800mm
- Standard widths: 470mm, 670mm, 970mm, 1270mm
- 88mm depth

Thinking outside for inside performance