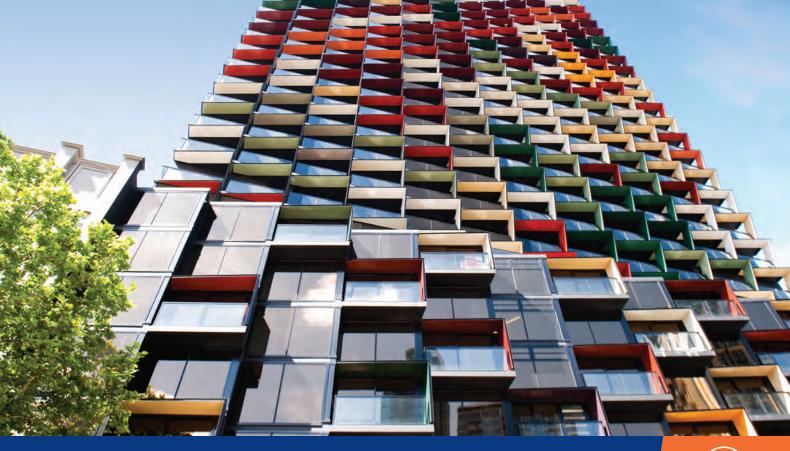

## Ascot Series®

Louvreclad's Ascot Series® offers a variety of screening solutions for commercial and residential projects. With a robust frame, choice of widths and single-trade installation, Ascot is not only innovative but cost-effective as well.

## Distinctive Features + Diverse Applications

- + Multitude of Benefits:
- Suitable for horizontal or vertical mounting
- Standard and custom-made widths can be specified
- · Panels can be mitred or tapered
- Channels can be capped if a square-edge finish is required
- Extruded surround frame with aluminium sheet in-fills

## Attention to Detail:

- Maximum blade span: 4800mm
- Standard widths: 470mm, 670mm, 970mm, 1270mm
- 88mm depth

Thinking outside for inside performance